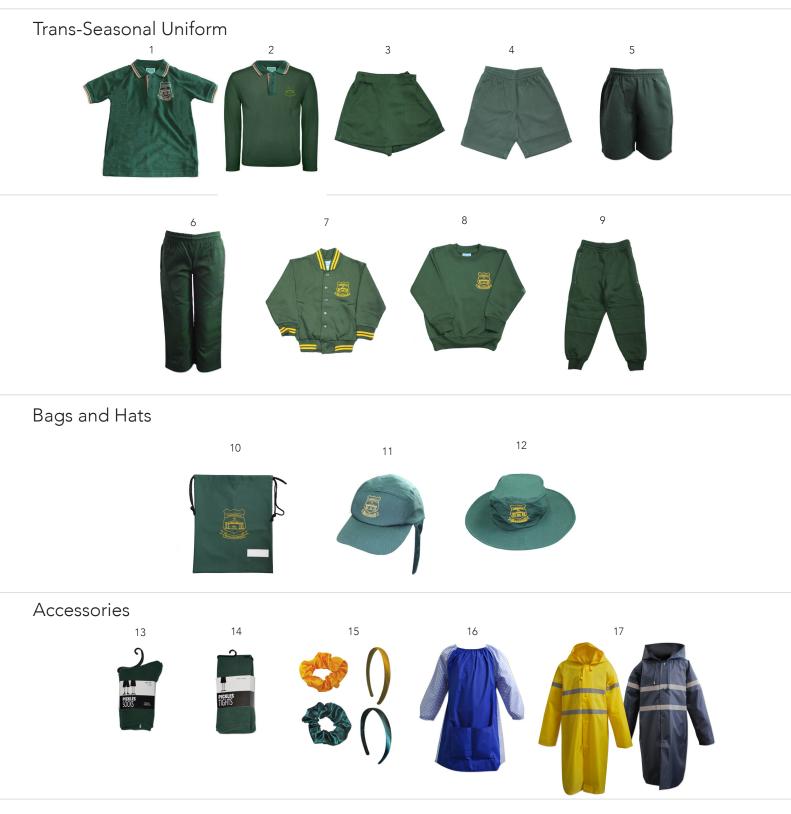

1. Unisex Short Sleeve Polo 2. Unisex Long Sleeve Polo 3. Bottle Wrap Front Bottle Skort 4. Unisex Microfibre Shorts

5. Gabardine Shorts 6. Gabardine Double Knee Pants 7. Unisex Fleece Bomber Jacket 8. Unisex Fleece Sweatshirt

9. Unisex Tracksuit Pants Fleece 10. Library/Excursion Bag 11. Legionnaire Cap 12. Slouch Hat

13. 3 Pack Bottle Socks 14. 2 Pack Bottle Tights 15 Hair Accessories 16. Unisex Art Smock 17. Safety Raincoat