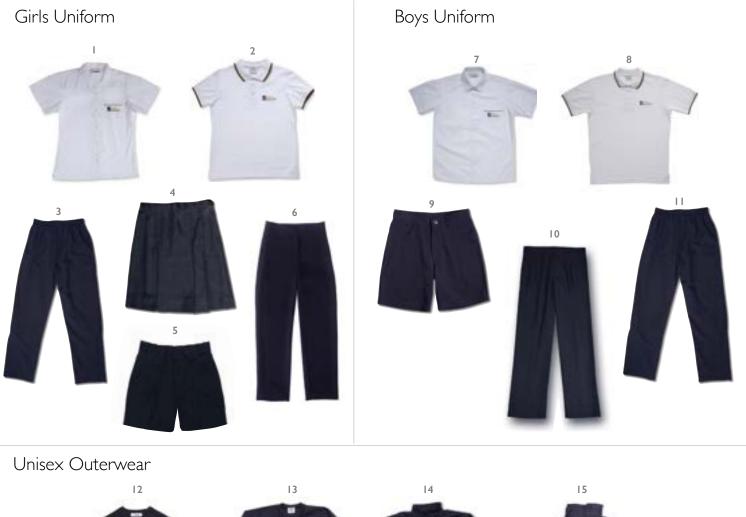

**SSC Blackwattle Campus** PRICE LIST 2024 - 2025

Accessories

1. Girls All Season White Short Sleeve Blouse 2. Girls All Season White Short Sleeve Polo Shirt 3. Girls Winter Navy Track Pants

- 4. Girls All Season Navy Skirt 5. Girls Summer Navy Shorts 6. Girls Tailored Pants 7. Boys All Season White Short Sleeve Shirt
- 8. Boys All Season White Short Sleeve Polo Shirt 9. Boys All Season Navy Tailored Shorts 10. Boys All Season Navy Tailored Pants
- **11.** Boys Winter Navy Track Pants **12.** Unisex All Season Wool Jumper **13.** Unisex All Season Sweatshirt
- **14.** Unisex Navy Microfibre Track Jacket **15.** Unisex Navy Raincoat In A Bag **16.** Unisex Polar Fleece Scarf **17.** Boys Leather Belt
- **18.** Unisex Crew Socks **19.** Girls Winter Navy Tights