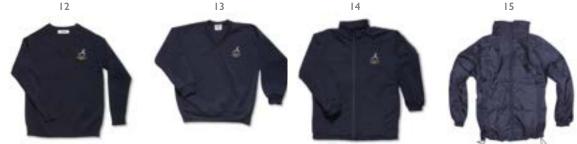

**SSC Blackwattle Campus** PRICE LIST 2024 - 2025

Accessories

1. Girls All Season White Short Sleeve Blouse 2. Girls All Season White Short Sleeve Polo Shirt 3. Girls Winter Navy Track Pants

- 4. Girls All Season Navy Skirt 5. Girls Summer Navy Shorts 6. Girls Tailored Pants 7. Boys All Season White Short Sleeve Shirt
- 8. Boys All Season White Short Sleeve Polo Shirt 9. Boys All Season Navy Tailored Shorts 10. Boys All Season Navy Tailored Pants
- **11.** Boys Winter Navy Track Pants **12.** Unisex All Season Wool Jumper **13.** Unisex All Season Sweatshirt
- **14.** Unisex Navy Microfibre Track Jacket **15.** Unisex Navy Raincoat In A Bag **16.** Unisex Polar Fleece Scarf **17.** Boys Leather Belt
- **18.** Unisex Crew Socks **19.** Girls Winter Navy Tights